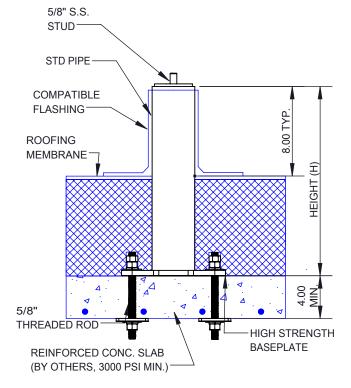

# **SECTION VIEW - STUD ANCHORAGE**

#### <u>MATERIALS</u>

Stud is ASTM F593C coarse threaded bolt.