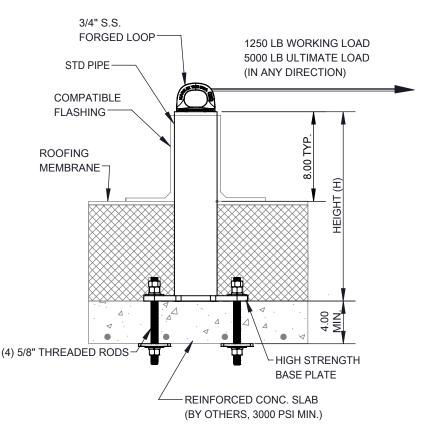

# SECTION VIEW - FORGED LOOP ANCHORAGE

The designed working load of the rooftop anchorage is 1,250 lbs and has been designed and tested to ensure that it can support a 5,000 lbs ultimate load and a 6,500 lbf arrest load as required in Z359.6.3.2.1.4. The product provided has been designed, fabricated and tested to withstand the OSHA recommended 5,000 lbs load. Any intended use of the product or its connection has not been verified by Rooftop Anchor, Inc. but should be analyzed by a licensed engineer or person qualified to make such analysis. The operator of this equipmet is responsible to be trained in the correct usage and maintenance of this equipment by a competent person.