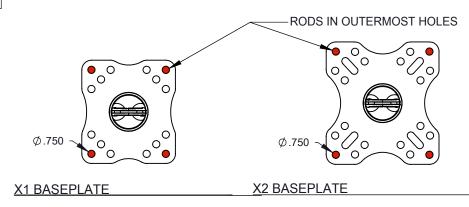

ECTION SYSTEMS



# **INFORMATION**

- This anchorage has been designed and lab tested to support a 5,000 lbs load without failure.
- Unit Weight: 30-40 lbs.
- It is recommended that the anchorage be located, installed and tested by a qualified individual as required by OSHA.
- Finish Coating: ThermaGalv, Hot Dip Galv, & Stainless Steel.
- Additional attachment options available (see next page).

| AVAILABLE | 12" | 15" | 18" | 21" | 24" |
|-----------|-----|-----|-----|-----|-----|
| HEIGHTS   |     |     |     |     |     |

# MATERIALS

- Hollow structural sections are ASTM-A500 Grade B.
- Flat plates are high strength structural quality carbon steel.
- Loop is forged 316 stainless steel.
- Bolts are Grade 2 with compatible nuts and washers.





# SECTION VIEW - FORGED LOOP ANCHORAGE



The designed working load of the rooftop anchorage is 1,250 lbs and has been designed and tested to ensure that it can support a 5,000 lbs ultimate load and a 6,500 lbf arrest load as required in Z359.6.3.2.1.4. The product provided has been designed, fabricated and tested to withstand the OSHA recommended 5,000 lbs load. Any intended use of the product or its connection has not been verified by Rooftop Anchor, Inc. but should be analyzed by a licensed engineer or person qualified to make such analysis. The operator of this equipmet is responsible to be trained in the correct usage and maintenance of this equipment by a competent person.

## PROPRIETARY AND CONFIDENTIAL

The information contained in this drawing is the sole property of Rooftop Anchor, Inc. Any reproduction in part or as