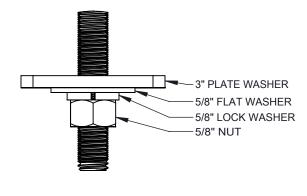

# **BOLT-THROUGH ANCHORAGE - CONNECTIONS**

### MATERIALS

Bent loop is 304/304L stainless steel.

DETAIL B SCALE 1 : 2

The information contained in this drawing is the sole property of Rooftop Anchor, Inc. Any reproduction in part or as a whole without written permission of Rooftop Anchor, Inc. is prohibited.