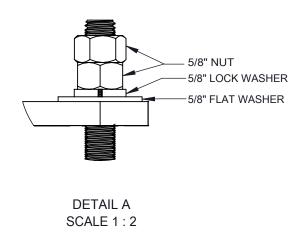

ct provided has been designed, fabricated and tested to withstand the OSHA recommended 5,000 lbs load. Any intended use of the product or its connection has not been verified by Rooftop Anchor, Inc. but should be analyzed by a licensed engineer or person qualified to make such analysis. The operator of this equipmet is responsible to be trained in the correct usage and maintenance of this equipment by a competent person.

## PROPRIETARY AND CONFIDENTIAL

The information contained in this drawing is the sole property of Rooftop Anchor, Inc. Any reproduction in part or as a whole without written permission of Rooftop Anchor, Inc. is prohibited.

# **BOLT-THROUGH ANCHORAGE - CONNECTIONS**



# **SECTION VIEW - STUD ANCHORAGE**

#### <u>MATERIALS</u>

Stud is ASTM F593C coarse threaded bolt.





## SECTION VIEW - BENT LOOP ANCHORAGE

### MATERIALS

Bent loop is 304/304L stainless steel.



DETAIL B SCALE 1 : 2

The information contained in this drawing is the sole property of Rooftop Anchor, Inc. Any reproduction in part or as a whole without written permission of Rooftop Anchor, Inc. is prohibited.