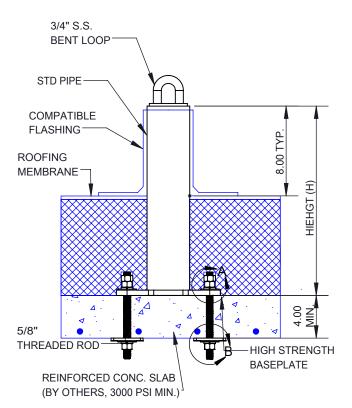

## SECTION VIEW - BENT LOOP ANCHORAGE

### MATERIALS

Bent loop is 304/304L stainless steel.

DETAIL B SCALE 1 : 2

The information contained in this drawing is the sole property of Rooftop Anchor, Inc. Any reproduction in part or as a whole without written permission of Rooftop Anchor, Inc. is prohibited.

# SECTION VIEW - FORGED LOOP ANCHORAGE

The designed working load of the rooftop anchorage is 1,250 lbs and has been designed and tested to ensure that it can support a 5,000 lbs ultimate load and a 6,500 lbf arrest load as required in Z359.6.3.2.1.4. The product provided has been designed, fabricated and tested to withstand the OSHA recommended 5,000 lbs load. Any intended use of the product or its connection has not been verified by Rooftop Anchor, Inc. but should be analyzed by a licensed engineer or person qualified to make such analysis. The operator of this equipmet is responsible to be trained in the correct usage and maintenance of this equipment by a competent person.